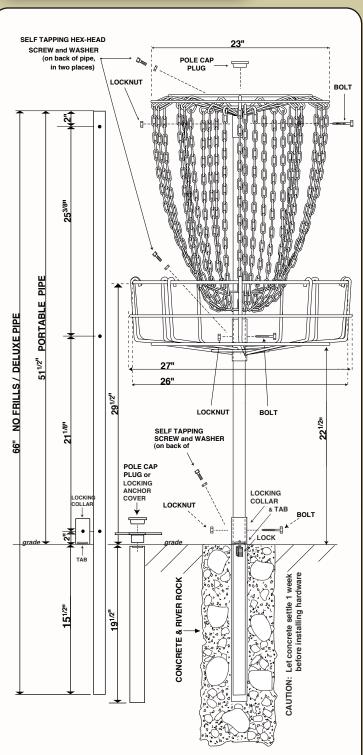

## Mach V Disc Pole Hole™

24 Welded & hot-dipped galvanized chains.

Deluxe Mach V™

ph: 831-722-6037

The Mach V<sup>™</sup> is renowned for being the most advanced and innovative Disc Pole Hole<sup>™</sup> available.

PRICES **NO FRILLS** \$322

DELUXE \$358 PORTABLE \$358