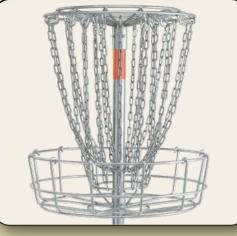

## Mach V Disc Pole Hole™

24 Welded & hot-dipped galvanized chains.

Deluxe Mach V™

ph: 831-722-6037

The Mach V<sup>™</sup> is renowned for being the most advanced and innovative Disc Pole Hole<sup>™</sup> available.

The Mach V<sup>TM</sup> comes with our patented sliding chain mechanism which slows the disc down, dropping the shot into the basket. The sliding link helps catch fast and powerful shots as well as slower finesse putts.

Further improving the Mach V's catching is our patented inner chains. The Mach V's staggered designed inner chains create three layers of chain. This design layout has the effect of decelerating a disc as it hits each successive row of chain. Our inner chain design also limits bounce back caused when a disc hits the center pipe.

Our Trapper<sup>™</sup> basket comes standard on all of our Disc Pole Holes<sup>™</sup>. The Trapper<sup>™</sup> design prevents discs from rolling up and out of the basket. Once a discs hits the basket it stays there.