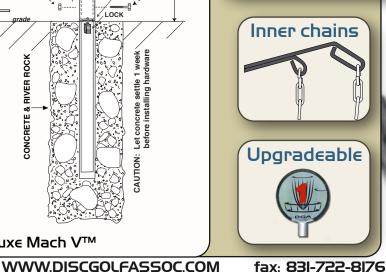

Further improving the Mach V's catching is our patented inner chains. The Mach V's staggered designed inner chains create three layers of chain. This design layout has the effect of decelerating a disc as it hits each successive row of chain. Our inner chain design also limits bounce back caused when a disc hits the center pipe.